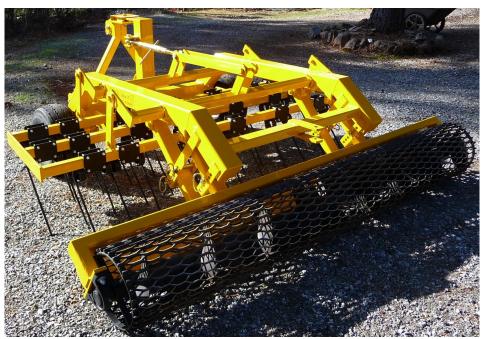

## JD Eee Z "Rudy"

The JD Eee Z "Rudy"harrow is designed to provide top quality arena grooming for every riding style arena with textile additives

## Call for pricing

Phone: 800-585-7000 Fax: 818-485-2023 westcoastfootings.com

The Rudy harrow was specially designed for arenas with temperamental felt footing additives or custom sand.

The Rudy harrow coil tines "tickle" the footing surface and provide the gentle harrowing required of some felt footing additives and custom sand.

The leveling bar works behind the tines to smooth and prepare the surface, providing a balanced surface before the screen roller does its work. The leveling bar can be adjusted at six different height levels.

The adjustable screen roller provides leveling support for the harrow, desired compaction rates, and helps avoid scalping the surface. Screen roller bearings have greasable zerks for proper maintenance.

## JD Eee Z "Rudy"

WIDTH: 8 FT WEIGHT 1221 LBS HORSEPOWER 40+ HP Call for Pricing

Phone: 800-585-7000 Fax: 818-485-2023 westcoastfootings.com

The swivel hitch allows a smooth turning radius for the greates possible access and coverage. The swivel hitch also provides a highly satisfactory relationship between the tractor and harrow by reducing negative friction on the tractor while turning. The swivel is equipped with a lock bar, which allows the operator to travel from one arena to another without uncomfortable fishtailing.