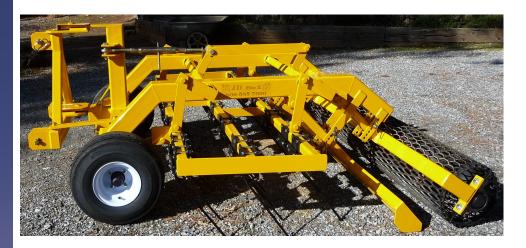

## JD Eee Z "Rudy"

The JD Eee Z "Rudy"harrow is designed to provide top quality arena grooming for every riding style arena with textile additives

## Call for pricing

Phone: 800-585-7000 Fax: 818-485-2023 westcoastfootings.com

The Rudy harrow was specially designed for arenas with temperamental felt footing additives or custom sand.

The Rudy harrow coil tines "tickle" the footing surface and provide the gentle harrowing required of some felt footing additives and custom sand.

The leveling bar works behind the tines to smooth and prepare the surface, providing a balanced surface before the screen roller does its work. The leveling bar can be adjusted at six different height levels.

The adjustable screen roller provides leveling support for the harrow, desired compaction rates, and helps avoid scalping the surface. Screen roller bearings have greasable zerks for proper maintenance.

## JD Eee Z "Rudy"

WIDTH: 8 FT WEIGHT 1221 LBS HORSEPOWER 40+ HP Call for Pricing

Phone: 800-585-7000 Fax: 818-485-2023 westcoastfootings.com

The swivel hitch allows a smooth turning radius for the greates possible access and coverage. The swivel hitch also provides a highly satisfactory relationship between the tractor and harrow by reducing negative friction on the tractor while turning. The swivel is equipped with a lock bar, which allows the operator to travel from one arena to another without uncomfortable fishtailing.